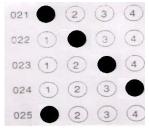

# IMPORTANT INSTRUCTIONS FOR MARKING THE RESPONSES IN PEN AND PAPER BASED EXAMINATION

(i) Out of four alternatives for each question, only one circle for the correct answer is to be darkened completely with blue/black Ball Point Pen only. For example Question No. 008 in the Test Booklet reads as follows:

Outub Minar is situated in

- (1) Delhi
- (2) Mumbai
- (3) Agra
- (4) Bengaluru

The correct response to this question is (1) Delhi. The candidate will locate Question No. 008 in the Answer Sheet and darken the circle (1) as shown below: